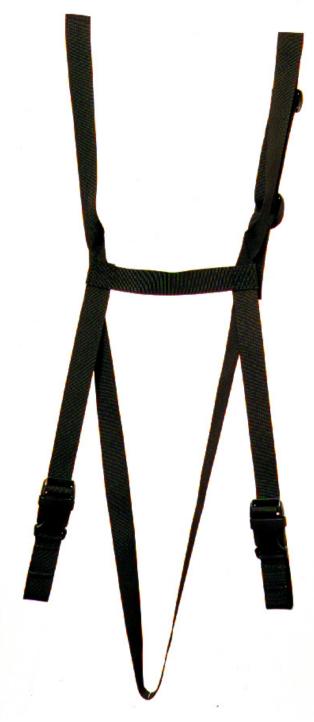

## PMI® FROG CHEST HARNESS

Designed for use with a PMI® Pit Viper seat harness as part of a "Frog" climbing system used by many cavers. Add a Climbing Technology Chest Ascender EVO between the seat and chest harness, Quick-Up handled ascender, foot loop and double cow's tail slings and connectors to complete the system.

Color: Black » Weight: 3.4 oz (96 g)

One Size SG51047

Pigeon Mountain Industries, Inc. | PO Box 803, LaFayette, GA 30278 | Fax: 706-764-1531 | Email: custserv@pmirope.com