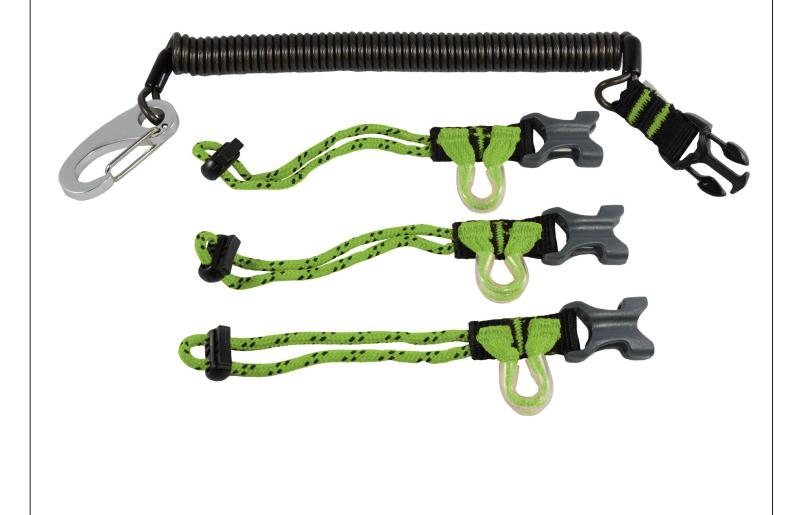

## PMI® EXTENDER

Protect your tools (up to 1 lb) from dropping with this spiral cord extendible leash. Three separate tool cords are provided to be used interchangeably with the leash, each with a retainer loop for securing tools between use.

## **Key Features:**

Extends up to 300% • Mini carabiner connection • Pairs well with GRUNT BUCKET • Removable tool attachment loop • 1 lb Tool Capacity • Prevents dropped tools

Weight: 3.0 oz (85 g)

Length: Minimum length: 7.1" - Maximum length: 52.4"