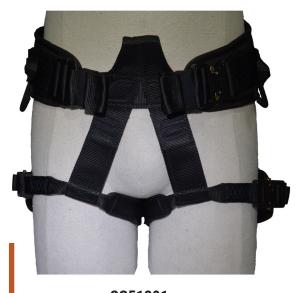

## PMI Bravo seat harness

## **PMI BRAVO SEAT HARNESS**

PMI's Bravo Seat Harness is a lightweight and comfortable seat harness that provides a low-profile ideal for tactical operations, theatrical use, and any rigging or rescue applications. The black color finish keeps this harness discreet and sleek. The Bravo comes with a custom kit that can add multiple gear loops for supporting additional equipment if needed.

## **Key Features:**

- Lightweight
- Black in color and low-profile
- Quick adjust cam buckle on adjustable waist belt
- Elastic rear straps keep leg loops positioned correctly

- Comfortable padding
- Quick clip front attachment point
- Quick release buckles on adjustable leg loops
- Sewn vertical webbing attachment points for custom gear loops

SG51301

Weight 1.1 Kg (2.43 lbs)

Waist 81-137 cm (32"-54")

**Legs** 56-79 cm (22"-31")

**Compliant** EN358:99; EN813:08