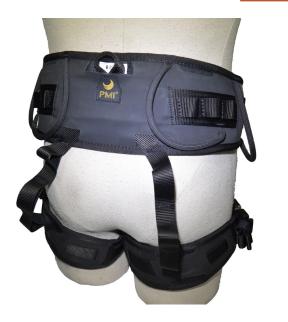

## PMI Bravo seat harness

## **PMI BRAVO SEAT HARNESS**

PMI's Bravo Seat Harness is a lightweight and comfortable seat harness that provides a low-profile ideal for tactical operations, theatrical use, and any rigging or rescue applications. The black color finish keeps this harness discreet and sleek. The Bravo comes with a custom kit that can add multiple gear loops for supporting additional equipment if needed.

## **Key Features:**

- Lightweight
- Black in color and low-profile
- Quick adjust cam buckle on adjustable waist belt
- Elastic rear straps keep leg loops positioned correctly

- Comfortable padding
- Quick clip front attachment point
- Quick release buckles on adjustable leg loops
- Sewn vertical webbing attachment points for custom gear loops

SG51301

Weight 1.1 Kg (2.43 lbs)

Waist 81-137 cm (32"-54")

**Legs** 56-79 cm (22"-31")

**Compliant** EN358:99; EN813:08