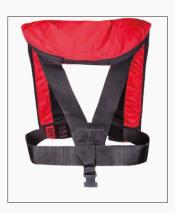

# Hi-Rise 275 SOLAS Regular - Ultrafit

Ultrafit horseshoe design 275 Newton double chamber inflatable life jacket. Ideal for offshore use with foul weather clothing and heavy equipment.

#### SUPERIOR BENEFITS:

- Designed to combine optimum safety and comfort
- The shape of the bladder is tailored to the contours of the wearer to create a snug secure fit whilst giving supreme in-water performance
- Stylized horseshoe design with offset shoulder straps to alleviate weight and pressure stress on neck and shoulders
- The bladder has a unique hinged head pillow for optimal comfort and head support in water

#### KEY FEATURES:

- Durable waterproof fabric
- Double shoulder straps for comfort and reduction of weight to the back neck.
- Zip fastening cover
- Stainless steel interlocking belt buckles
- Adjustable waist belt
- Detachable crutch strap
- Integrated deck safety harness approved to EN ISO12401
- Reflective silver piping on front