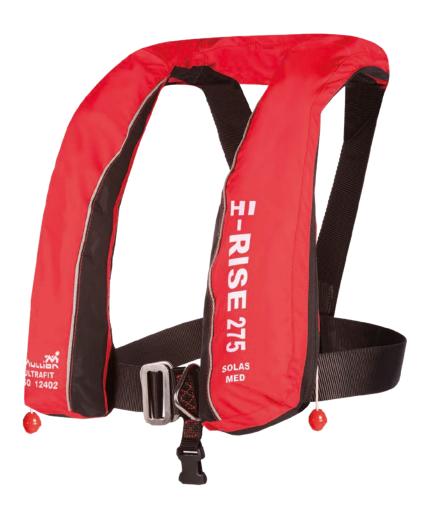

# Hi-Rise 275 SOLAS Regular - Ultrafit

Ultrafit horseshoe design 275 Newton double chamber inflatable life jacket. Ideal for offshore use with foul weather clothing and heavy equipment.

#### SUPERIOR BENEFITS:

- Designed to combine optimum safety and comfort
- The shape of the bladder is tailored to the contours of the wearer to create a snug secure fit whilst giving supreme in-water performance
- Stylized horseshoe design with offset shoulder straps to alleviate weight and pressure stress on neck and shoulders
- The bladder has a unique hinged head pillow for optimal comfort and head support in water

#### KEY FEATURES:

- Durable waterproof fabric
- Double shoulder straps for comfort and reduction of weight to the back neck.
- Zip fastening cover
- Stainless steel interlocking belt buckles
- Adjustable waist belt
- Detachable crutch strap
- Integrated deck safety harness approved to EN ISO12401
- Reflective silver piping on front

#### INFLATABLE BLADDER:

- Double chamber
- Oral inflation tube on back chamber and Over pressure tube + relief valve on front chamber for manual inflation and deflation and also to relieve any excess pressure if both chambers are fired simultaneously
- SOLAS approved retro-reflective tape on bladder
- Red recovery grab strap on bladder marked "LIFT"
- 2 x 60g CO<sub>2</sub> gas cylinders
- Automatic water-activated SOLAS S.O.S. light
- 2 x Inflation systems
- Marine grade whistle
- Buddy line