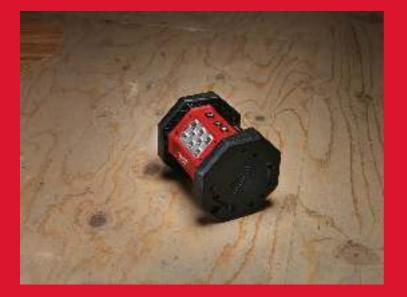

## M18 AL-O M18™ LED AREA LIGHT

- TRUEVIEW™ high definition lighting
- Eight high performance LEDs provide 1500 lumens of light output up to 30% brighter than 250 W halogen lights
- Compact roll cage design provides superior durability
- Convenient built-in handle ability to hang vertically or horizontally
- Flexibility to mount vertically on a max. 13 mm diameter pipe, threaded rod or rebar to maximise hands-free operation
- Flexible battery system: works with all MILWAUKEE® M18 batteries<sup>™</sup>