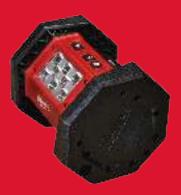

## M18 AL-O M18™ LED AREA LIGHT

- TRUEVIEW™ high definition lighting
- Eight high performance LEDs provide 1500 lumens of light output up to 30% brighter than 250 W halogen lights
- Compact roll cage design provides superior durability
- Convenient built-in handle ability to hang vertically or horizontally
- Flexibility to mount vertically on a max. 13 mm diameter pipe, threaded rod or rebar to maximise hands-free operation
- Flexible battery system: works with all MILWAUKEE® M18 batteries<sup>™</sup>