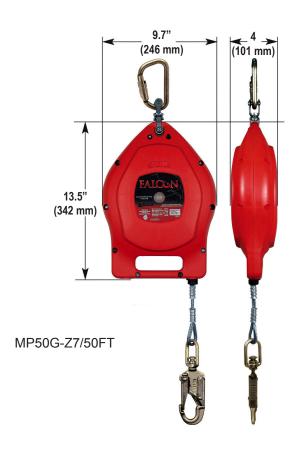

## TECHNICAL DATA SP525 Rev A/02-17

| Model Number   | Length        | Description                                                 | Weight            |
|----------------|---------------|-------------------------------------------------------------|-------------------|
| MP20G-Z7/20FT  | 20 ft. (6 m)  | 3/16 in. (5 mm) galvanized cable w/tagline & carabiner      | 8.9 lb. (4.0 kg)  |
| MP30G-Z7/30FT  | 30 ft. (9 m)  |                                                             | 10.7 lb. (4.9 kg) |
| MP50G-Z7/50FT  | 50 ft. (15 m) |                                                             | 10.7 lb. (4.9 kg) |
| MP65G-Z7/65FT  | 65 ft. (20 m) |                                                             | 17.1 lb. (7.8 kg) |
| MP20SS-Z7/20FT | 20 ft. (6 m)  | 3/16 in. (5 mm) stainless steel cable w/tagline & carabiner | 8.9 lb. (4.0 kg)  |
| MP30SS-Z7/30FT | 30 ft. (9 m)  |                                                             | 10.7 lb. (4.9 kg) |
| MP50SS-Z7/50FT | 50 ft. (15 m) |                                                             | 14.8 lb. (6.7 kg  |
| MP65SS-Z7/65FT | 65 ft. (20 m) |                                                             | 17.1 lb. (7.8 kg) |