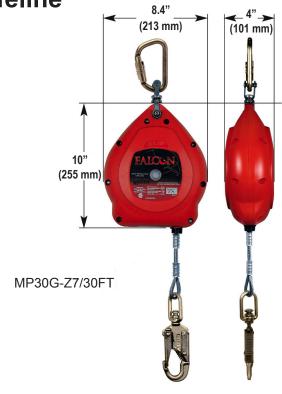

## TECHNICAL DATA SP525 Rev A/02-17

| Model Number   | Length        | Description                                                 | Weight            |
|----------------|---------------|-------------------------------------------------------------|-------------------|
| MP20G-Z7/20FT  | 20 ft. (6 m)  | 3/16 in. (5 mm) galvanized cable w/tagline & carabiner      | 8.9 lb. (4.0 kg)  |
| MP30G-Z7/30FT  | 30 ft. (9 m)  |                                                             | 10.7 lb. (4.9 kg) |
| MP50G-Z7/50FT  | 50 ft. (15 m) |                                                             | 10.7 lb. (4.9 kg) |
| MP65G-Z7/65FT  | 65 ft. (20 m) |                                                             | 17.1 lb. (7.8 kg) |
| MP20SS-Z7/20FT | 20 ft. (6 m)  | 3/16 in. (5 mm) stainless steel cable w/tagline & carabiner | 8.9 lb. (4.0 kg)  |
| MP30SS-Z7/30FT | 30 ft. (9 m)  |                                                             | 10.7 lb. (4.9 kg) |
| MP50SS-Z7/50FT | 50 ft. (15 m) |                                                             | 14.8 lb. (6.7 kg  |
| MP65SS-Z7/65FT | 65 ft. (20 m) |                                                             | 17.1 lb. (7.8 kg) |