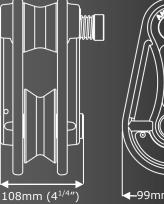

| Weight         |               | 1.6kg (3.5lbs)   |                 |
|----------------|---------------|------------------|-----------------|
| Wheel Material |               | Aluminium        |                 |
| Body Material  |               | Aluminium        |                 |
| Finish         |               | Powder Coated    |                 |
| MBS            |               | 100kN (22480lbf) |                 |
| WLL            |               | 2000kg (4400lbs) |                 |
|                | Working Line  | ;                | Topping Strop   |
| Size           | 13mm (1/2")   |                  | 19mm (3/4")     |
| MBS            | 45kN (9900lb) |                  | 106kN (23400lb) |