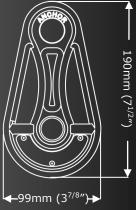

| Weight         |               | 1.6kg (3.5lbs)   |                 |
|----------------|---------------|------------------|-----------------|
| Wheel Material |               | Aluminium        |                 |
| Body Material  |               | Aluminium        |                 |
| Finish         |               | Powder Coated    |                 |
| MBS            |               | 100kN (22480lbf) |                 |
| WLL            |               | 2000kg (4400lbs) |                 |
|                | Working Line  | ;                | Topping Strop   |
| Size           | 13mm (1/2")   |                  | 19mm (3/4")     |
| MBS            | 45kN (9900lb) |                  | 106kN (23400lb) |