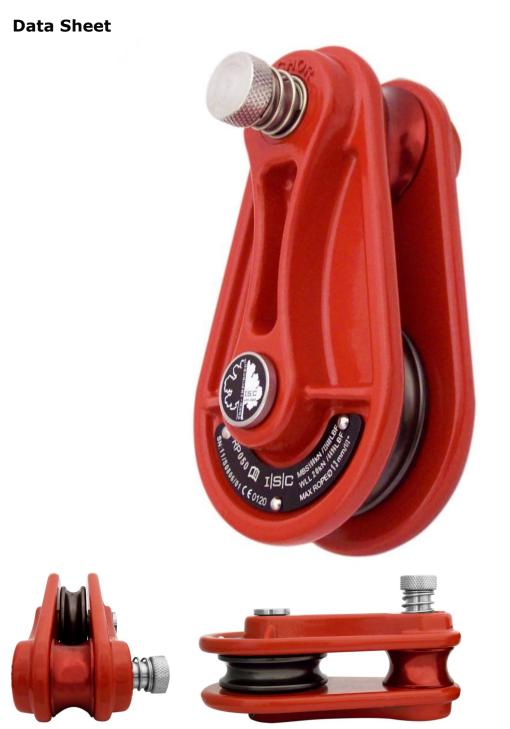

## RP050 Small Cast Pulley -13mm (1/2") Rope

ISC Rigging Blocks have colour-coded Side Cheeks and Pulley Wheels, helping the user to easily identify the correct Block for the task. We have introduced a new fixed bollard dimension, which allows the user to fall in-line with rigging standard practice, whereby the Anchor/Topping Strop should be twice the Strength of the Working Line.

| Weight         |               | 1.6kg (3.5lbs)   |                 |
|----------------|---------------|------------------|-----------------|
| Wheel Material |               | Aluminium        |                 |
| Body Material  |               | Aluminium        |                 |
| Finish         |               | Powder Coated    |                 |
| MBS            |               | 100kN (22480lbf) |                 |
| WLL            |               | 2000kg (4400lbs) |                 |
|                | Working Line  | ;                | Topping Strop   |
| Size           | 13mm (1/2")   |                  | 19mm (3/4")     |
| MBS            | 45kN (9900lb) |                  | 106kN (23400lb) |