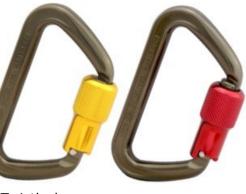

## www.iscwales.com

You Tube

Twistlock KH218TL3

Supersafe KH218SS3

Supersafe KH218SS

**Black Tactical Finish** Available on all models (Part codes available on request)

Solutions in Metal

The Aluminium Wizard is a high strength, lightweight Karabiner. Its shape is designed to bias the load towards the spine- the strongest part of the Karabiner.

climb. work. rescue.

B

The Aluminium Wizard has a blind nose, to help to reduce snagging.

Available in standard (CE & NFPA G) Screwgate, Twistlock & Supersafe models, or ANSI (Z359.12) compliant Twistlock & Supersafe versions.