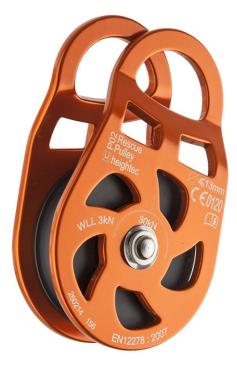

### Aluminium, single sheave, rescue pulley.

### Features:

- 50mm sheave
- Large attachment point
- Aluminium construction
- Swing cheek

Large diameter sheave increases mechanical efficiency. Self lubricating bearing.

Large attachment point can accommodate up to 3 connectors for complex rigging systems.

Anodised aluminium alloy side plates for corrosion resistance with nylon pulley wheel.

Wide opening swivelling plates for easy attachment to rope.

Rope 13mm diameter or smaller.

#### **Specifications:**

| Size:         |                                                                |
|---------------|----------------------------------------------------------------|
| EN Test Mass: | 30kN                                                           |
| Loading:      | 3kN (300 kg) SWL                                               |
| Conformity:   | EN12278                                                        |
| Materials:    | Alloy sides with nylon pulley wheel mounted on oilite bearing. |
| Weight (kg):  | 0.18                                                           |
| Industries:   |                                                                |