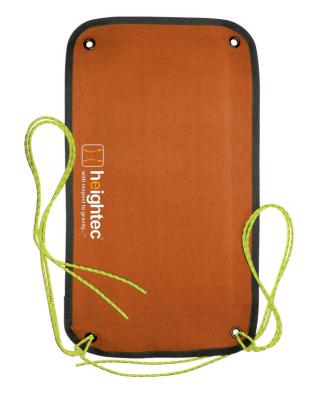

# Heavy duty double layer canvas rope protector complete with cords for attachment to structures.

Heavy duty double layer canvas construction gives better performance than PVC versions.

Supplied with cords for attaching to structure.

Very strong and durable but flexible for easy placement.

Stitched beading surround protects canvas edge.

### **Specifications:**

Size: 0.5 m x 0.32 m