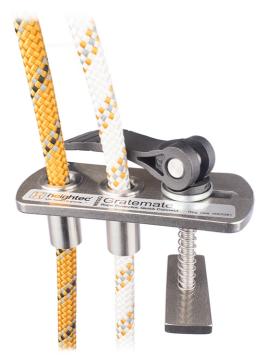

## MR60Q

Steel rope protector for metal or composite grating walkways

## Features:

- Provides protection for 2 ropes in separate apertures (13mm max)
- Stainless steel construction
- Fits a wide range of grating sizes
- Rapid fitting without tools

Separate rope apertures to reduce the risk of rope damage from rope on rope contact.

Stainless steel construction for durability and corrosion resistance.

2 separate rope tubes spaced apart with maximum outer diameter of 24mm allow the Gratemate to fit in to a wide range of grating sizes.

Cam lever gives quick and secure fitting without the need for tools or other equipment.

Option: MR63 - Lightweight composite version

Registered Design 5003381

| Specifications: |                         | NB: specifications and colour may change without notice. |
|-----------------|-------------------------|----------------------------------------------------------|
| Size:           | 13mm max. rope dia. x 2 |                                                          |
| EN Test Mass:   | N/A                     |                                                          |
| Loading:        | N/A                     |                                                          |
| Conformity:     | Non PPE                 |                                                          |
| Materials:      | Stainless steel         |                                                          |
| Weight (kg):    | 0.50                    |                                                          |
| Industries:     | Rope Access             |                                                          |