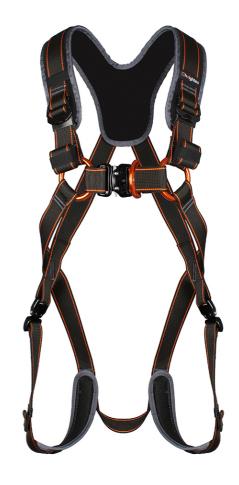

## **NEXUS fall arrest harness, QC**

**H32Q** 

Fall arrest and restraint harness with additional padding and quick connect buckles. Suitable for all general work at height.

## Features:

- · Contoured fit for comfort and freedom of movement
- · Quick connect leg and chest buckles
- Shoulder and leg pads
- · Integral lanyard parking points

Chest strap rings orientate the webbing for secure fit and optimal comfort.

Quick connect leg and chest buckles make fitting fast and easy. As the buckles do not need to be slackened to remove the harness readjustment is not required every time it is worn.

Shoulder buckles allow quick and easy single hand adjustment.

Shoulder and leg pads for increased comfort. Shoulder pads help to prevent tangling for quick and easy fitting.

Option:

H32QJ - Jacket style