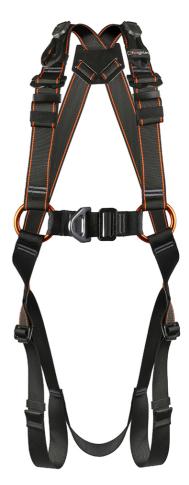

## Standard two point fall arrest harness

## Features:

- Contoured fit for comfort and freedom of movement
- 'Twist through' leg strap buckles
- Contrasting colour leg and torso webbing
- Integral lanyard parking points

Chest strap rings orientate the webbing for secure fit and optimal comfort.

The 'twist through' leg strap buckles allow the leg loops to be completely unfastened so the harness can be put on without stepping through the straps.

Shoulder buckles allow quick and easy adjustment with one hand.

Contrasting colour of leg and torso webbing assists correct fitting of harness for less experienced user.

Option:

H32Q - Quick Connect H32QJ - Quick Connect with additional features

| Specifications:   |                             | NB: specifications and colour may change without notice. |
|-------------------|-----------------------------|----------------------------------------------------------|
| Size <sup>.</sup> | Universal                   | Attachment Points:                                       |
| EN Test Mass:     |                             | Dorsal<br>Sternal                                        |
|                   | Fall Arrest load            | Stema                                                    |
| Loading.          |                             |                                                          |
| Conformity:       | EN361                       | Harness Measurements (cm):                               |
| Materials:        | Polyamide & Stainless Steel | Torso 85-128                                             |
| Weight (kg):      | 0.92                        | Waist -<br>Thiah 60-100                                  |
| Industries:       | All general work at height  | <b>9</b>                                                 |