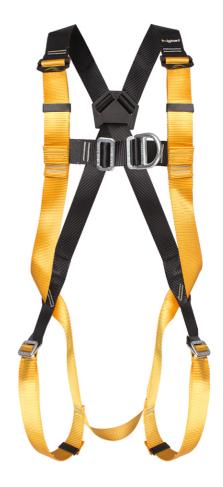

## LOCUS fall arrest 2 point harness

**H31** 

## Basic fall arrest and restraint harness suitable for general work at height.

## Features:

- · Fully adjustable
- · Standard buckles

Front and rear attachment points are suitable for fall arrest.

Adjustable harness structure ensures good fit with maximum comfort and security.

Contrasting colour of leg and torso webbing assists correct fitting of harness for less experienced users.