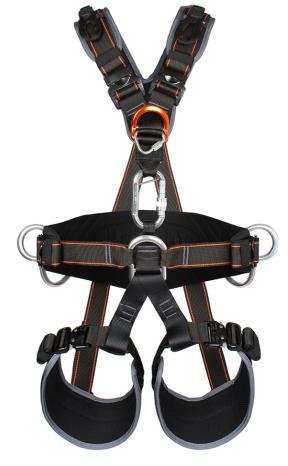

#### Features:

- · Articulated waist section for freedom of movement
- Shoulder, waist and leg pads
- · Integral delta screwlink for fitting a chest ascender
- Folding side D-Rings
- · Multiple tool and accessory attachments
- SafeLock<sup>™</sup> quick connect leg buckles

Waist section is articulated for maximum freedom of movement and comfort when not suspended. When the user is suspended from the waist D-ring the leg loops lift into a sitting position, when not suspended the waist attachment moves downwards allowing the user to stand up straight. Alloy karabiner connects to loop behind waist D-ring. Hook free gate prevents snagging and reduces potential webbing damage.

Ergonomically contoured pads are shaped and formed for comfort. 3 dimensional forming and plastic inserts provide support where it is needed but allow movement in essential areas.

Quick connect leg loop buckles for fast and easy fitting. Standard buckles allow one handed adjustment with positive locking on chest and waist.

Integral delta screwlink simplifies attachment and use of chest ascenders. Screwlink can be removed if not required.

Side D-rings allow work positioning attachments and fold away discreetly when not required.

Lightweight, durable gear loops with 20kg rated load and 7:1 factor of safety. Accessories and tool bags can also be attached directly around the waist belt webbing.

Complies with Siemens PPE requirements PRO-13838 Ap1