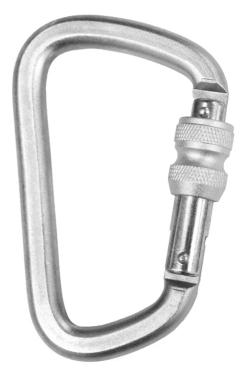

# ASTRA K'biner, steel, offset, s.gate, 45 kN

### Screwgate karabiner offset D

#### Features:

- Steel
- Zinc plated
- Screwgate
- Gate Opening: 20mm
- Overall Size: L 108mm, W 61mm, Ø 11mm
- Offset 'D'

Steel for strength.

Zinc plated for corrosion protection.

Screwgate closure

Major access strength 45kN

### **Specifications:**

Size: L 108mm, W 61mm, Ø 11mm

EN Test Mass: n/a

Loading: 45kN major axis

Conformity: EN362:2004 - M

Materials: Zinc plated steel

Weight (kg): 0.20

Industries: Used in all work at height industries and rescue