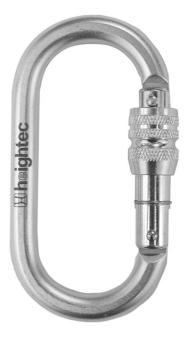

# CONTRACT K'biner, steel 10mm s gate - 100 box

## CKS0100

#### Oval karabiner with screwgate closure

#### Box of 100

Features:

- Steel
- Zinc plated
- Screwgate
- Gate Opening: 22mm
- Overall Size: L 109mm, W 60mm, Ø 10mm
- Oval

Steel body and gate for strength.

Zinc plated for corrosion protection.

Compatible with virtually all pulley systems.

Will not lock up under load - unlike other economy models the gate is designed so that the screw barrel will not jam against the nose when the karabiner is loaded.