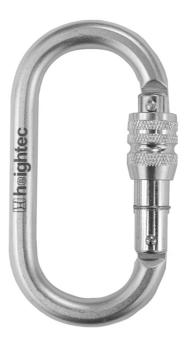

# CONTRACT K'biner, steel 10mm oval, s gate

# CKS0

### Oval karabiner with screwgate closure

Features:

- Steel
- Zinc plated
- Screwgate
- Gate Opening: 22mm
- Overall Size: L 109mm, W 60mm, Ø 10mm
- Oval

Steel body and gate for strength.

Zinc plated for corrosion protection.

Compatible with virtually all pulley systems.

Will not lock up under load - unlike other economy models the gate is designed so that the screw barrel will not jam against the nose when the karabiner is loaded.

#### **Specifications:**

Size: L 109mm, W 60mm, Ø 10mm

EN Test Mass: n/a

Loading: 25kN major axis

Conformity: EN362:2004/B

Materials: Zinc plated steel and Aluminium

Weight (kg): 0.16

Industries: Used in all work at height industries and rescue