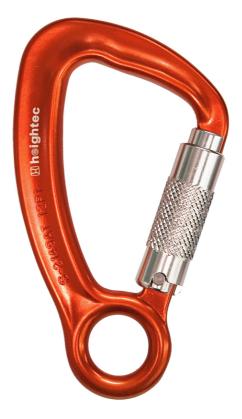

## CKA61

### Triple lock captive eye karabiner

Features:

- Aluminium Alloy
- Anodised
- Triple Action
- Gate Opening: 22mm
- Overall Size: L 140mm, W 84mm, Ø 16mm
- Captive eye

Aluminium alloy for reduced weight.

Anodised for corrosion protection.

Captive eye for permanent (e.g. lanyards) or semi-permanent assemblies.

Captive eye keeps the loading close to the spine (thus reducing any loss in strength).

Triple action gate is self closing and locking and allows one handed operation. To open gate requires 3 separate actions, virtually eliminating the risk of accidental opening.

#### **Specifications:**

Size: L 140mm, W 84mm, Ø 16mm, captive eye Ø 22mm

EN Test Mass: n/a

Loading: 28kN major axis

Conformity: CE EN362:2004/T

Materials: Anodised Aluminium alloy

Weight (kg): 0.11

Industries: Used in all work at height industries and rescue