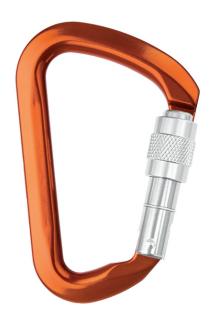

## ALTUS K'biner alu offset, s.gate

CKA2

## Standard screwgate karabiner - commonly used when weight is an issue, in rope access or tower climbing

## Features:

- Aluminium alloy
- Anodised
- Screwgate
- Gate opening: 22mm
- Overall size: L 112mm, W 72mm, Ø 13mm
- Offset 'D'

Aluminium alloy for reduced weight.

Anodised for corrosion protection.

Offset D-shaped with screwgate closure.

Hook free gate to minimise snagging.

Major axis - Gate open 8kN Minor axis 10kN Major axis 28kN

Also available alternative gate types:

CKA3 - Triple Action

## **Specifications:**

NB: specifications and colour may change without notice.

Size: L 112mm, W 72mm, Ø 13mm

EN Test Mass: n/a

Loading: 28kN major axis, 10kN minor axis, 8kN major axis - gate open

Conformity: EN362:2004/B