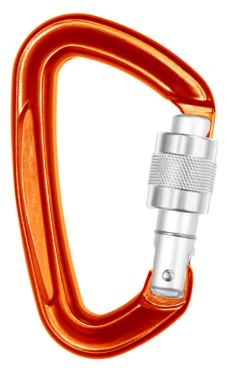

## ALTAIR K'biner alu small offset, s.gate

# CKA1

## Personal karabiner for applications such as rope access.

#### Features:

- Aluminium alloy
- Anodised
- Screwgate
- Gate opening: 21mm
- Overall size: L 100mm, W 70mm, Ø 11mm
- Offset 'D'

Aluminium alloy for reduced weight.

Anodised for corrosion protection.

Offset D-shaped with screwgate closure.

Hook free gate to minimise snagging.

Individual ID number.

### **Specifications:**

Size: L 100mm, W 70mm, Ø 11mm

EN Test Mass: n/a

Loading: 28kN major axis, 8kN minor axis, 9kN major axis - gate open

Conformity: EN12275

Materials: Anodised Aluminium alloy

Weight (kg): 0.05