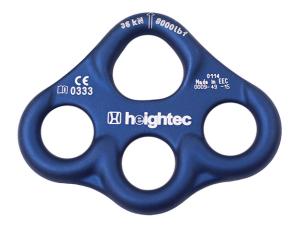

# AR02

### Small alloy rigging plate with large single attachment point and three small attachment points.

#### Features:

- Forged alloy construction
- Multiple attachment points

Forged construction gives high strength with reduced weight.

- Simple multi attachment points, simplifies rigging with multiple anchors.
- · Single main attachment point accepts upto 3 karabiners
- Three further attachment points 20mm diameter for single karabiners

### Specifications:

Size: 10cm x 8cm

EN Test Mass: n/a

Loading: 36 kN MBL

Conformity: CE

Materials: Alloy

Weight (kg): 0.07

Industries: Access & Rescue