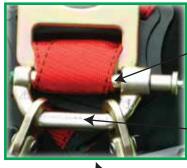

3. At webbing under harness dorsal D-ring, insert locking pin beneath webbing as shown.

Never connect Dual SRL Bracket to harness D-ring.

4. Fully close and lock Dual SRL Bracket. Ensure green indicator is fully visible when locked.

Install close-up

Locking pin inserted through harness webbing under dorsal D-ring

SRLs connected to bracket loop

Green indicator fully visible