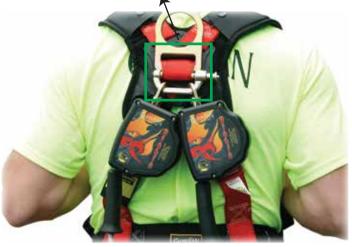

3. At webbing under harness dorsal D-ring, insert locking pin beneath webbing as shown.

Never connect Dual SRL Bracket to harness D-ring.

4. Fully close and lock Dual SRL Bracket. Ensure green indicator is fully visible when locked.

Install close-up

Locking pin inserted through harness webbing under dorsal D-ring

SRLs connected to bracket loop

Green indicator fully visible