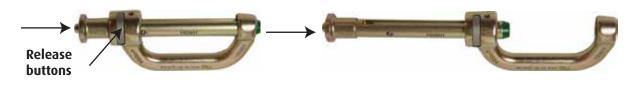

## Attachment:

1. Open Dual SRL Bracket by simultaneously pressing release buttons at end of pin and at bracket loop.

2. Install compatible SRLs directly to bracket loop as shown. Do not install with carabiners. Maximum 2 SRLs per Dual SRL Bracket.