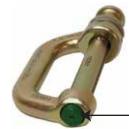

3. At webbing under harness dorsal D-ring, insert locking pin beneath webbing as shown.

Never connect Dual SRL Bracket to harness D-ring.

4. Fully close and lock Dual SRL Bracket. Ensure green indicator is fully visible when locked.