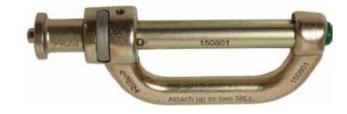

## Attachment:

1. Open Dual SRL Bracket by simultaneously pressing release buttons at end of pin and at bracket loop.

2. Install compatible SRLs directly to bracket loop as shown. Do not install with carabiners. Maximum 2 SRLs per Dual SRL Bracket.

## ONLY for use with the following Guardian Fall Protection SRLs:

Diablo Web SRL Diablo LE Cable SRL 10' Cable Velocity SRL 11' Halo Web SRL

NEVER for use with any other fall protection device, unless explicitly permitted by Guardian.