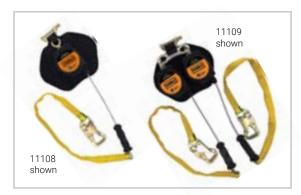

# HOOK TYPES Tie-Back Hook

| Prod. Code | Description                                                   | Length                     |
|------------|---------------------------------------------------------------|----------------------------|
| 11108      | Diablo Cable Tie-back SRL-LE with a Steel Tie-Back Hook       | 8' (+ 3' Tie-back Webbing) |
| 11109      | Double Diablo Cable Tie-back SRL-LE with Steel Tie-Back Hooks | 8' (+ 3' Tie-back Webbing) |