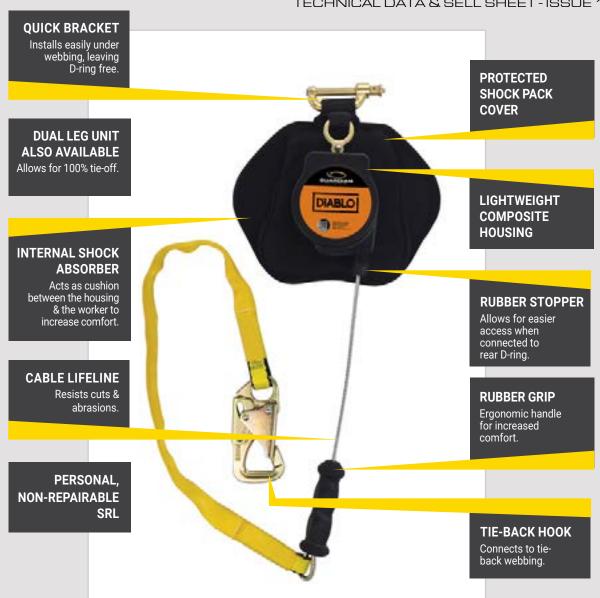

# **DIABLO CABLE TIE-BACK SRL-LE**

#### SELF-RETRACTING LIFELINE

TECHNICAL DATA & SELL SHEET - ISSUE 1

Lifeline: 3' x 1" Polyester Webbing & 8' x 3/16" Galvanized Steel Cable

**Hook:** Galvanized Steel **Housing:** High-Strength ABS

Capacity for LE: 130-310 lbs. Capacity for Non-LE: 130-420 lbs.

#### Performance:

- Max. Arrest Force: 1,800 lbs.
- LE-Use Clearance Requirements: 17'
- Maximum Users: 1 Non-LE-Use Clearance Requirements: 7.5"
- Length: 8' (+ 3' Tie-back webbing)

#### Notes:

- Do not tie-back onto the retractable section. When used in a non-tie back format, the lifeline must always be used in tension
- Always maintain 100% tie-off
- For dual leg kit, assemble and use according to instructions provided with dual SRL bracket