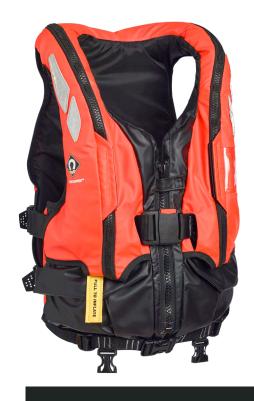

# **EVOLUTION 250N**

HYBRID LIFEJACKET |

A hybrid, general purpose, waistcoat style lifejacket designed for operating in an environment where frequent water immersion is probable. Moving on from our traditional lifejacket the 'Harvester', the Evolution 250N provides a more modern design giving the user additional buoyancy, comfort and manoeuvrability.

Constructed with 60N of inherently buoyant foam and 190N quick turn inflation chamber provides the user with the benefits of a buoyancy aid and the increased safety solution of a lifejacket. Manual options allow the wearer to enter and operate in the water safely remaining buoyant under the 60N of foam with the option to inflate the lifejacket if required.

### **EVOLUTION 250N** HYBRID LIFEJACKET |

Automatic options provide a top safety solution should the wearer fall into the water. The waistcoat style lifejacket includes open side panels to promote air circulation and a front zipped and waist belt with secured front buckle. Easy forward pull adjustment and lower adjustable security belt reduces the ride up of the jacket.