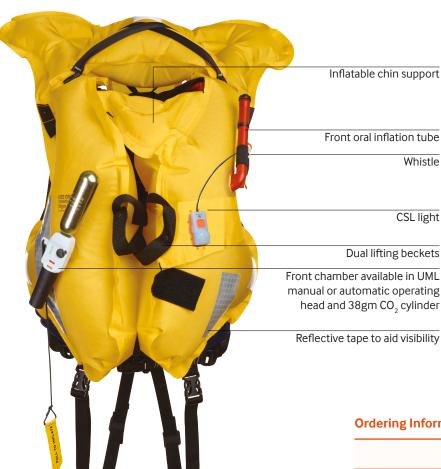

#### **FEATURES**

- MED/SOLAS APPROVED LIGHTS
- REMOVABLE HYGIENE COVER
- SPRAY HOOD
- DONNING INSTRUCTIONS

11

The Evolution 250N provides a more modern design giving the user additional buoyancy, comfort and manoeuvrability.

A single chamber jacket which uses a 38g CO<sub>2</sub> cylinder that can be removed from the jacket for service and repair when required. Available in UML Automatic or Manual with optional SOLAS approved light.

#### **Ordering Information**

Whistle

| PRODUCTS       |                                     |  |
|----------------|-------------------------------------|--|
| Product Number | Product Name                        |  |
| 1082-AUTOL     | Evolution 250N Automatic with Light |  |
| 1082-MANL      | Evolution 250N Manual with Light    |  |