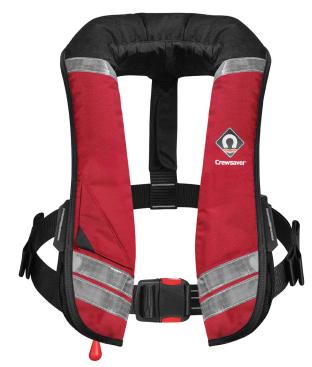

Constructed using a heavy duty 500D cover to maintain longevity of the lifejacket. An external indicator window with protective panel and Pro-Sensor or Hammar firing mechanism means the status of the lifejacket can be checked by the user before use.

### **FEATURES**

- THE FUSION 3D ERGONOMIC SHAPE FOR COMFORT AND FREEDOM OF MOVEMENT
- HEAVY DUTY 500D COVER
- INDICATOR WINDOW WITH PROTECTION PANEL AND HYPALON RETAINER
- TWIN WAIST ADJUSTERS
- YKK TRI QUICK BURST ZIP
- SUPPLIED WITH DUAL CROTCH STRAPS