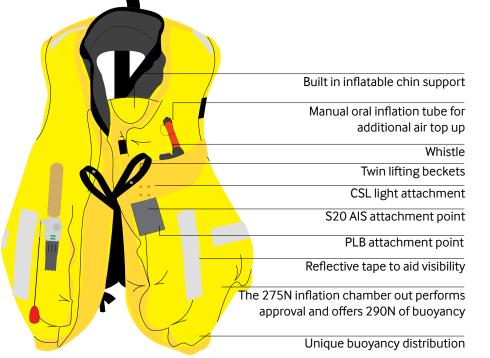

**11**<u>The 275N bladder out performs approval</u> and offers 290N worth of buoyancy.