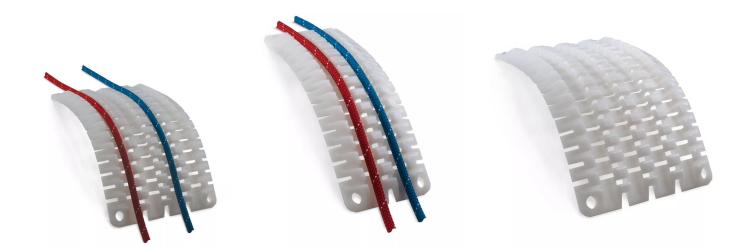

## A CMC Exclusive

The most sought-after edge protection available features super slick, high-performance material that not only protects your rope from sharp or rough edges, but also greatly reduces friction. The Ultra-Pro is lighter and easier to transport than edge rollers or similar devices and its lower profile avoids tipping often encountered with taller devices. It conforms to the edge, and prevents sharp bends in the rope. Protectors are available in two sizes: the Ultra-Pro 2 is for two ropes, and the Ultra-Pro 4 accepts four ropes. Carabiner holes in all four corners allow the Ultra-Pro to be tied off for safety or linked together for extended protection.