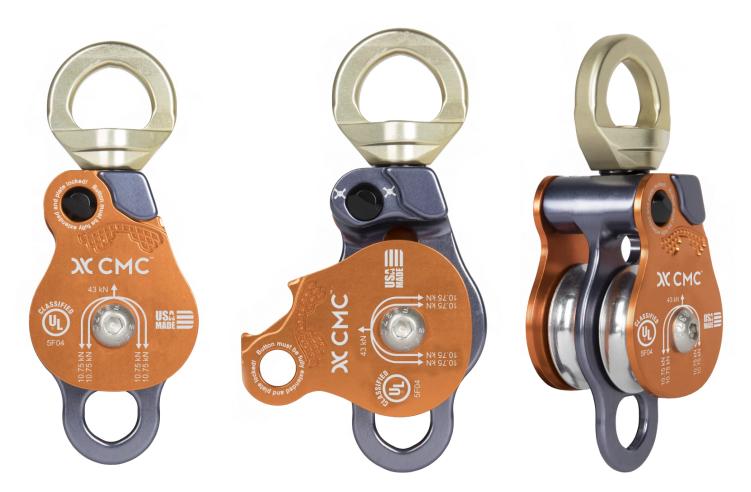

## PATENTED

The Swivel Double Pulley features aluminum sheaves and an integrated becket for building mechanical advantage systems. This double pulley is an excellent addition to rescue and rope access gear caches that need to be rounded out or enhanced.

## Features

- Rotating swivel aligns rope with direction of pull
- Integrated becket for mechanical advantage systems
- Pivoting side plates open without having to disconnect pulley from anchor
- Double-detent button prevents accidental opening of side plates
- Aluminum sheaves for lightweight durability
- High-efficiency sealed ball bearings
- Integrated swivel minimizes overall system length and increases travel

Do not load a single side only of a double sheave pulley.

| PRODUCT WEIGHT    | 14.6 OZ (414 G)             |
|-------------------|-----------------------------|
| ТҮРЕ              | DOUBLE                      |
| SHEAVE TREAD SIZE | 1-1/2 X 1/2 IN (38 X 13 MM) |
| SHEAVE            | ALUMINUM                    |
| COLOR             | BRONZE / SLATE              |
| NFPA RATING       | GENERAL USE                 |
| 3 SIGMA MBS       | 43 KN (9,666 LBF)           |
| Price             | \$165                       |
|                   |                             |