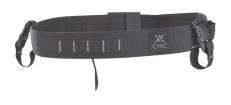

## SRT ACCESSORY BELT

Fins are difficult to carry, especially if you are operating a PWC or are ready to toss a throw bag. Designed with the help of river rescue professionals and lifeguards, our SRT Accessory Belt holds a fin on each hip with buckles that allow quick release of the fins even when in the water. The back of the belt has a place to attach a river knife and a few loops for clipping carabiners. The divetype waist buckle can be released even under load. (Accessories not included.) One size fits most rescuers.