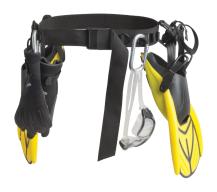

## SRT ACCESSORY BELT

Fins are difficult to carry, especially if you are operating a PWC or are ready to toss a throw bag. Designed with the help of river rescue professionals and lifeguards, our SRT Accessory Belt holds a fin on each hip with buckles that allow quick release of the fins even when in the water. The back of the belt has a place to attach a river knife and a few loops for clipping carabiners. The divetype waist buckle can be released even under load. (Accessories not included.) One size fits most rescuers.