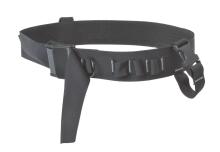

## SRT ACCESSORY BELT

Fins are difficult to carry, especially if you are operating a PWC or are ready to toss a throw bag. Designed with the help of river rescue professionals and lifeguards, our SRT Accessory Belt holds a fin on each hip with buckles that allow quick release of the fins even when in the water. The back of the belt has a place to attach a river knife and a few loops for clipping carabiners. The divetype waist buckle can be released even under load. (Accessories not included.) One size fits most rescuers.