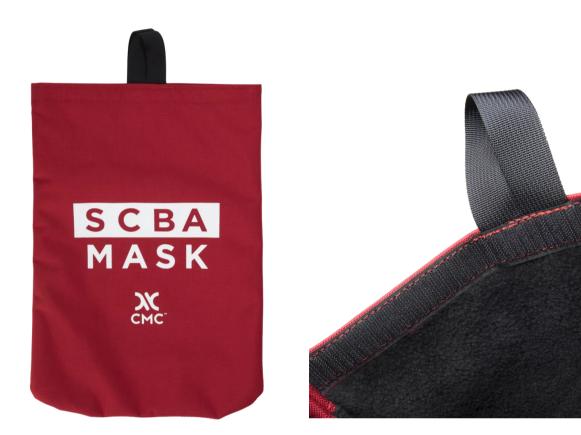

## SCBA MASK PROTECTOR

Made of tough CORDURA® nylon to protect your SCBA mask, this protector features a hook-and-loop closure on the top to keep the bag sealed, but allow quick access. Web handles double as pull tabs for easy opening and can be used to hang the bag from a hook or carabiner. The Protector is available in a basic model or with a fleece liner that is gentle on facemask lenses.