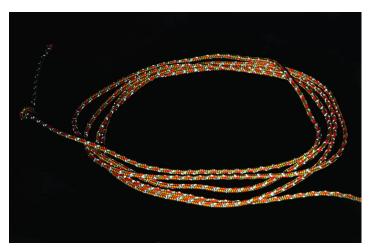

## REFLECTIVE RIT LINE

Our high-visibility Technora<sup>®</sup> and polyester RIT Line features a strand of highly reflective 3M<sup>™</sup> material. The Technora strands provide high strength in adverse conditions. The line is supple enough to pack easily, but firm enough to feel against the floor when following it in low-visibility conditions while wearing gloves. Technora chars at 482° C (900° F). Polyester melts at 249° C (480° F).

## RIT Line is sold by the foot. Please contact Customer Support for maximum length available.

| WEIGHT / 30.5 M (100 FT) | 712 G (1.6 LB)                     |
|--------------------------|------------------------------------|
| DIAMETER                 | 5.8 MM (.2 IN)                     |
| COLOR / STRIPE           | TAN / ORANGE / YELLOW / REFLECTIVE |
| 3 SIGMA MBS              | 7 KN (1,574 LBF)                   |
| Price                    | \$1.25                             |
|                          |                                    |