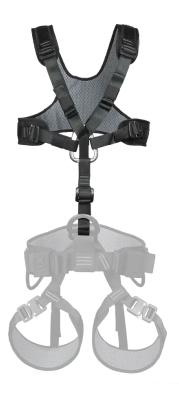

## RANGER CHEST HARNESS™

The Ranger Chest Harness™ can be worn comfortably all day and is ideal for back country operations. Featuring padded shoulder straps with breathable D3 cloth and shoulder stays to make donning a breeze, the Ranger Chest Harness easily connects to a sit harness with it's aluminum Delta Quick Link. Made from 1-inch web and Cordura® nylon, this is designed to combine with our Ranger Harness™ when a full-body harness is needed. Includes aluminum Delta Quick Link and connector strap. Available in black only.

**Option** Black

ltem 202315

PRODUCT WEIGHT 1 LB 8 OZ (680 G)

CHEST SIZE UP TO 52 IN (132 CM)

COLOR BLACK / GRAY

**Price** \$199

cmcpro.com
PDFCROWD.COM