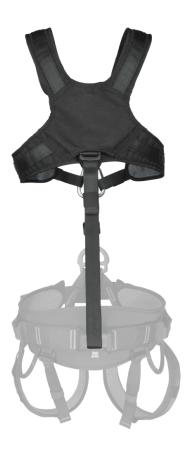

## RANGER CHEST HARNESS™

The Ranger Chest Harness™ can be worn comfortably all day and is ideal for back country operations. Featuring padded shoulder straps with breathable D3 cloth and shoulder stays to make donning a breeze, the Ranger Chest Harness easily connects to a sit harness with it's aluminum Delta Quick Link. Made from 1-inch web and Cordura® nylon, this is designed to combine with our Ranger Harness™ when a full-body harness is needed. Includes aluminum Delta Quick Link and connector strap. Available in black only.

**Option** Black

ltem 202315

PRODUCT WEIGHT 1 LB 8 OZ (680 G)

CHEST SIZE UP TO 52 IN (132 CM)

COLOR BLACK / GRAY

**Price** \$199

cmcpro.com
PDFCROWD.COM