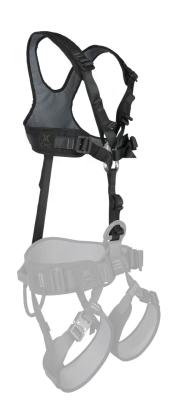

## RANGER CHEST HARNESS™

The Ranger Chest Harness™ can be worn comfortably all day and is ideal for back country operations. Featuring padded shoulder straps with breathable D3 cloth and shoulder stays to make donning a breeze, the Ranger Chest Harness easily connects to a sit harness with it's aluminum Delta Quick Link. Made from 1-inch web and Cordura® nylon, this is designed to combine with our Ranger Harness™ when a full-body harness is needed. Includes aluminum Delta Quick Link and connector strap. Available in black only.

**Option** Black

ltem 202315

PRODUCT WEIGHT 1 LB 8 OZ (680 G)

CHEST SIZE UP TO 52 IN (132 CM)

COLOR BLACK / GRAY

**Price** \$199

cmcpro.com
PDFCROWD.COM