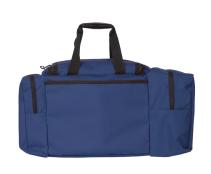

## QUICK RESPONSE BAG

Whether you are responding to a rescue incident, carrying your personal gear from home to the station, or gearing up for a day of rope access work, the Quick Response Bag will hold your harness, helmet, gloves, goggles, radio, and hardware. Refined with design input from CMC School instructors, this bag has seven pockets to organize and protect your gear. The large center pocket measures 13 x 8 x 12 inches (33 x 20 x 30 cm) and the clipboard-sized side pocket has an organizer for pens, pager, phone, and other small items. Store your helmet, gloves and goggles in the large end compartment. Manufactured of the same tough water-resistant 1,000-denier CORDURA® nylon we use for our Rope Bags, the Quick Response Bag includes attachment points for a key ring and shoulder strap (not included). This bag will soon become your favorite for travel as well!