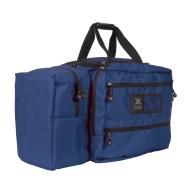

## QUICK RESPONSE BAG

Whether you are responding to a rescue incident, carrying your personal gear from home to the station, or gearing up for a day of rope access work, the Quick Response Bag will hold your harness, helmet, gloves, goggles, radio, and hardware. Refined with design input from CMC School instructors, this bag has seven pockets to organize and protect your gear. The large center pocket measures 13 x 8 x 12 inches (33 x 20 x 30 cm) and the clipboard-sized side pocket has an organizer for pens, pager, phone, and other small items. Store your helmet, gloves and goggles in the large end compartment. Manufactured of the same tough water-resistant 1,000-denier CORDURA® nylon we use for our Rope Bags, the Quick Response Bag includes attachment points for a key ring and shoulder strap (not included). This bag will soon become your favorite for travel as well!