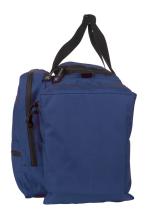

## QUICK RESPONSE BAG

Whether you are responding to a rescue incident, carrying your personal gear from home to the station, or gearing up for a day of rope access work, the Quick Response Bag will hold your harness, helmet, gloves, goggles, radio, and hardware. Refined with design input from CMC School instructors, this bag has seven pockets to organize and protect your gear. The large center pocket measures 13 x 8 x 12 inches (33 x 20 x 30 cm) and the clipboard-sized side pocket has an organizer for pens, pager, phone, and other small items. Store your helmet, gloves and goggles in the large end compartment. Manufactured of the same tough water-resistant 1,000-denier CORDURA® nylon we use for our Rope Bags, the Quick Response Bag includes attachment points for a key ring and shoulder strap (not included). This bag will soon become your favorite for travel as well!