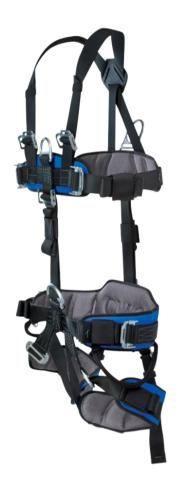

## PROSERIES® HARNESS COMBO™

Option

Price

Option

The ProSeries® Harness Combo™ consists of the ProSeries® Rescue Harness™ and ProSeries® Chest Harness™, which together make a versatile full-body harness. The chest harness can be easily be removed to allow the seat harness to be used alone. If your primary need is a full-body harness but you want the flexibility of also having a seat harness, our combo harness fits the bill.