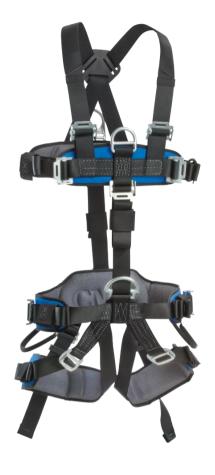

## PROSERIES® HARNESS COMBO™

Option

Price

Option

The ProSeries® Harness Combo™ consists of the ProSeries® Rescue Harness™ and ProSeries® Chest Harness™, which together make a versatile full-body harness. The chest harness can be easily be removed to allow the seat harness to be used alone. If your primary need is a full-body harness but you want the flexibility of also having a seat harness, our combo harness fits the bill.

Small

\$580

Large

| Item                | 203172                    |
|---------------------|---------------------------|
| PRODUCT WEIGHT      | 7.2 LB (3.3 KG)           |
| SIZE                | SMALL                     |
| WAIST SIZE          | 26 - 30 IN (66 - 76 CM)   |
| COLOR               | BLACK / GRAY / BLUE       |
| Price               | \$580                     |
|                     |                           |
| Option              | Medium                    |
| Option              | Medium<br>203174          |
|                     |                           |
| Item                | 203174                    |
| Item PRODUCT WEIGHT | 203174<br>7.3 LB (3.3 KG) |

 Item
 203175

 PRODUCT WEIGHT
 7.5 LB (3.4 KG)

7.5 25 (5.7 Kg)

SIZE LARGE

**WAIST SIZE** 42 - 46 IN (107 - 117 CM)

COLOR BLACK / GRAY / BLUE

Price \$580