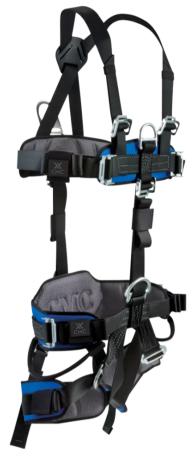

## PROSERIES® HARNESS COMBO™

Option

Price

Option

The ProSeries® Harness Combo™ consists of the ProSeries® Rescue Harness™ and ProSeries® Chest Harness™, which together make a versatile full-body harness. The chest harness can be easily be removed to allow the seat harness to be used alone. If your primary need is a full-body harness but you want the flexibility of also having a seat harness, our combo harness fits the bill.