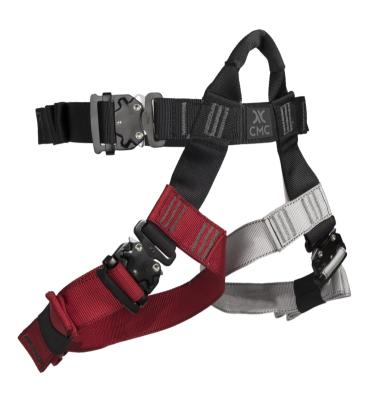

## PRONTO EVAC™ HARNESS

## **NEW!**

Our Pronto Evac™ Harness was designed for fast ski patroller self-evacuation and for victim rescue from ski lifts. The harness attaches quickly and securely no matter how or where positioned. The colored web and quick-connect buckles make the harness simple and easy to don.

- Quick to don and fast to adjust without having to step into the harness
- Three quick-connect buckles are secure and cannot open while loaded
- Harness tie-in point also doubles as a handle for controlling subject's position
- Corrosion-resistant hardware
- One size fits small children to large adults