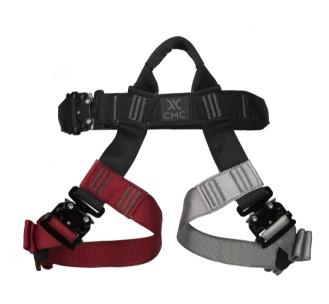

## PRONTO EVAC™ HARNESS

## **NEW!**

Our Pronto Evac™ Harness was designed for fast ski patroller self-evacuation and for victim rescue from ski lifts. The harness attaches quickly and securely no matter how or where positioned. The colored web and quick-connect buckles make the harness simple and easy to don.

- Quick to don and fast to adjust without having to step into the harness
- Three quick-connect buckles are secure and cannot open while loaded
- Harness tie-in point also doubles as a handle for controlling subject's position
- Corrosion-resistant hardware
- One size fits small children to large adults