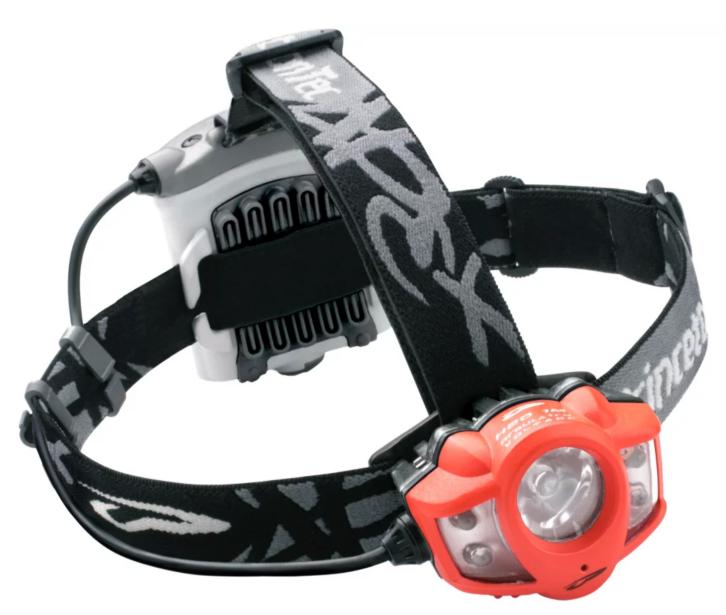

## PRINCETON TEC APEX HEADLAMP

The brightest headlamp in our professional series, Apex has been a favorite of extreme outdoorsmen and cavers for years. The pinnacle of waterproof LED headlamp design, Apex incorporates a single Regulated Maxbright LED plus four Regulated Ultrabright LEDs. Apex is capable of a powerful spot beam or a bright flood, and two switches make changing modes intuitive. Proprietary heatsink technology allows the LEDs to burn brighter and longer.

- · Power: 550 Lumens
- · Lamp: 1 Maxbright LED (regulated), (dimmable), 4 White Ultrabright LEDs (regulated), (dimmable)
- Burn time: 12 Hours
- · Batteries: 4 AA Alkaline, Lithium or NiMH Rechargeable
- Weight: 279 g (9.8 oz)
- · Water Resistant: IPX7
- · Alkaline batteries included.

PRODUCT WEIGHT 283 G (9.98 OZ)

COLOR

BURN TIME 150 HOURS

LAMP 1 MAXBRIGHT LED (REGULATED), (DIMMABLE)

POWER 550 LUMENS

**BATTERIES** 4 AA ALKALINE, LITHIUM OR NIMH RECHARGEABLE

Price \$88