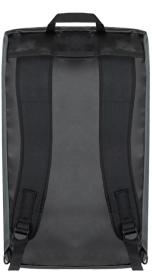

## IMPROVED!

Designed to hold your harness, helmet, goggles, AZTEK System, hardware, and more. Our Personal Gear Bag has a full-length external side pocket for gloves, wallet, phone, energy bars and other small items, along with two interior zippered pockets for keys and other small items, including a soft fleece-lined pocket for storing eyewear. Main compartment features wrap-around zippered panel to allow quick access and easy loading/unloading of essentials. While donning your personal gear, pull out the hide-away shoulder straps to convert the bag into a backpack for carrying essential rescue equipment. Two-piece comfort grip handles on top provide easy carrying, and a heavy-duty Top Gun™ fabric bottom will provide years of dependability. Two external MOLLE strips can be used for carrying carabiners or for lashing. Its 37-litre size is perfect for traveling light and performs well as a workout bag too!