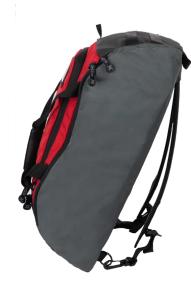

## IMPROVED!

Designed to hold your harness, helmet, goggles, AZTEK System, hardware, and more. Our Personal Gear Bag has a full-length external side pocket for gloves, wallet, phone, energy bars and other small items, along with two interior zippered pockets for keys and other small items, including a soft fleece-lined pocket for storing eyewear. Main compartment features wrap-around zippered panel to allow quick access and easy loading/unloading of essentials. While donning your personal gear, pull out the hide-away shoulder straps to convert the bag into a backpack for carrying essential rescue equipment. Two-piece comfort grip handles on top provide easy carrying, and a heavy-duty Top Gun™ fabric bottom will provide years of dependability. Two external MOLLE strips can be used for carrying carabiners or for lashing. Its 37-litre size is perfect for traveling light and performs well as a workout bag too!