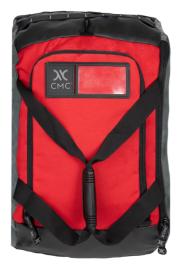

## IMPROVED!

Designed to hold your harness, helmet, goggles, AZTEK System, hardware, and more. Our Personal Gear Bag has a full-length external side pocket for gloves, wallet, phone, energy bars and other small items, along with two interior zippered pockets for keys and other small items, including a soft fleece-lined pocket for storing eyewear. Main compartment features wrap-around zippered panel to allow quick access and easy loading/unloading of essentials. While donning your personal gear, pull out the hide-away shoulder straps to convert the bag into a backpack for carrying essential rescue equipment. Two-piece comfort grip handles on top provide easy carrying, and a heavy-duty Top Gun™ fabric bottom will provide years of dependability. Two external MOLLE strips can be used for carrying carabiners or for lashing. Its 37-litre size is perfect for traveling light and performs well as a workout bag too!