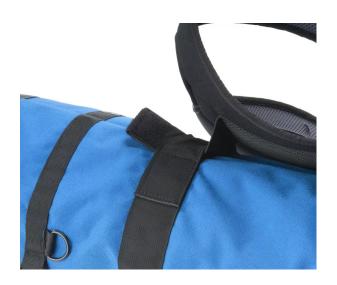

## SEDONA SHOULDER HARNESS FOR ARIZONA VORTEX LEG BAGS

A new removable backpack carrying system for Arizona Vortex Leg Bags, the Sedona Shoulder Harness quickly attaches or detaches from the leg bag for extended carries into the backcountry or up long flights of stairs up high-rise buildings. The harness is constructed of high-strength Cordura<sup>®</sup> nylon with comfortable padded shoulder straps, sternum strap, back panel and waist belt, each lined with breathable cloth. Tension-Lock waist buckles at each hip make it a "cinch" to tighten the waist belt and hold the adjustment securely, yet allow for quick, easy release when needed. Order one shoulder harness for each leg bag.