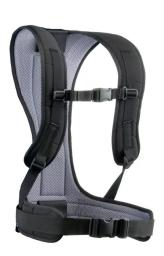

## SEDONA SHOULDER HARNESS FOR ARIZONA VORTEX LEG BAGS

A new removable backpack carrying system for Arizona Vortex Leg Bags, the Sedona Shoulder Harness quickly attaches or detaches from the leg bag for extended carries into the backcountry or up long flights of stairs up high-rise buildings. The harness is constructed of high-strength Cordura<sup>®</sup> nylon with comfortable padded shoulder straps, sternum strap, back panel and waist belt, each lined with breathable cloth. Tension-Lock waist buckles at each hip make it a "cinch" to tighten the waist belt and hold the adjustment securely, yet allow for quick, easy release when needed. Order one shoulder harness for each leg bag.