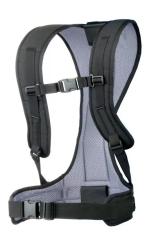

## SEDONA SHOULDER HARNESS FOR ARIZONA VORTEX LEG BAGS

A new removable backpack carrying system for Arizona Vortex Leg Bags, the Sedona Shoulder Harness quickly attaches or detaches from the leg bag for extended carries into the backcountry or up long flights of stairs up high-rise buildings. The harness is constructed of high-strength Cordura<sup>®</sup> nylon with comfortable padded shoulder straps, sternum strap, back panel and waist belt, each lined with breathable cloth. Tension-Lock waist buckles at each hip make it a "cinch" to tighten the waist belt and hold the adjustment securely, yet allow for quick, easy release when needed. Order one shoulder harness for each leg bag.