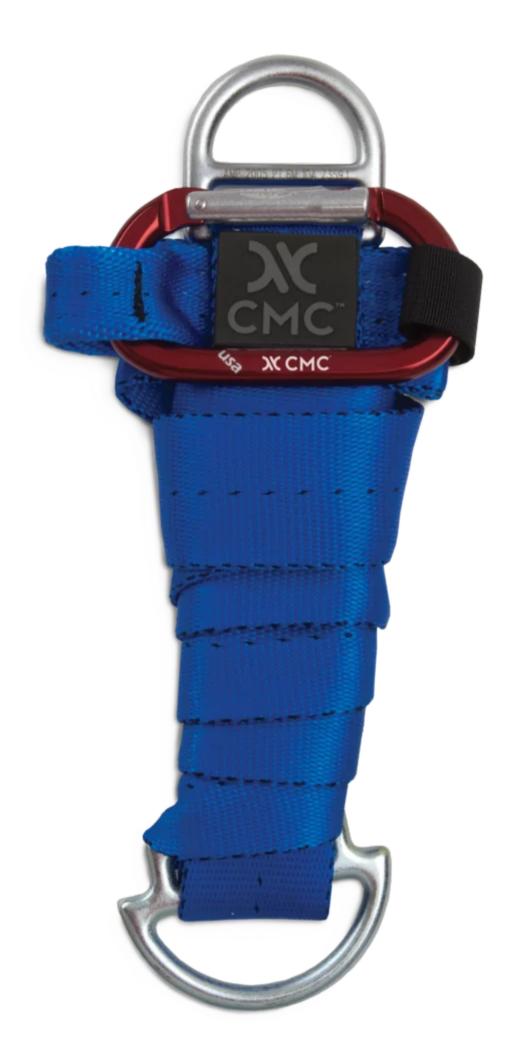

## LOAD RELEASE STRAP

Our Load Release Strap makes sizing and tying a load-releasing hitch dependable, fast and easy. Constructed from the same high-strength web and hardware as our Anchor Straps, the larger D-ring on the load end has enough space for multiple carabiners. The wide web and multiple wraps provide a high degree of control during release. The strap comes assembled with our red ProTech™ Oval Carabiner.

## Minimum Breaking Strength (MBS) Specifications

End-to-End Configuration: 30 kN (6,744 lbf)

PRODUCT WEIGHT 397 G (14 OZ)

EXTENDED LENGTH 32 IN (81 CM)

**COLOR** BLUE

NFPA RATING GENERAL USE

**3 SIGMA MBS** 30 KN (6,744 LBF)