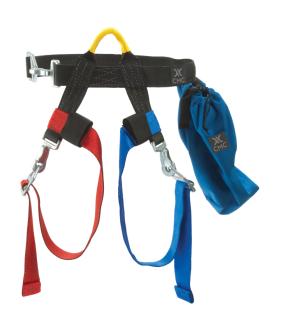

## LIFESAVER VICTIM HARNESS™

Our Lifesaver Victim Harness™ attaches quickly and securely no matter how or where the victim is positioned. Colored web makes using the harness even easier. Our original Steel Snap-Hook Buckle design allows the harness to be put on without the victim having to step into the harness. The tie-in point also doubles as a handle for controlling the victim's position. One size fits small children to large adults. The storage bag, attached to the harness so it cannot be lost, prevents tangling when accessing the victim. The harness includes a wider two-inch hook-and-loop Web Keeper™ to secure web before deployment.