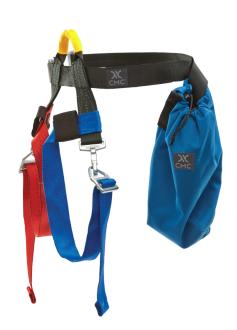

## LIFESAVER VICTIM HARNESS™

Our Lifesaver Victim Harness™ attaches quickly and securely no matter how or where the victim is positioned. Colored web makes using the harness even easier. Our original Steel Snap-Hook Buckle design allows the harness to be put on without the victim having to step into the harness. The tie-in point also doubles as a handle for controlling the victim's position. One size fits small children to large adults. The storage bag, attached to the harness so it cannot be lost, prevents tangling when accessing the victim. The harness includes a wider two-inch hook-and-loop Web Keeper™ to secure web before deployment.

PRODUCT WEIGHT 2.9 LB (1.3 KG)

WAIST SIZE UP TO 62 IN (157 CM)

COLOR BLUE / BLACK / RED

NFPA RATING CLASS II

**Price** \$259

1-800-235-5741 info@cmcpro.com cmcpro.com