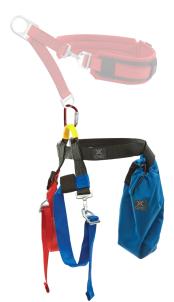

## LIFESAVER VICTIM HARNESS™

Our Lifesaver Victim Harness™ attaches quickly and securely no matter how or where the victim is positioned. Colored web makes using the harness even easier. Our original Steel Snap-Hook Buckle design allows the harness to be put on without the victim having to step into the harness. The tie-in point also doubles as a handle for controlling the victim's position. One size fits small children to large adults. The storage bag, attached to the harness so it cannot be lost, prevents tangling when accessing the victim. The harness includes a wider two-inch hook-and-loop Web Keeper™ to secure web before deployment.