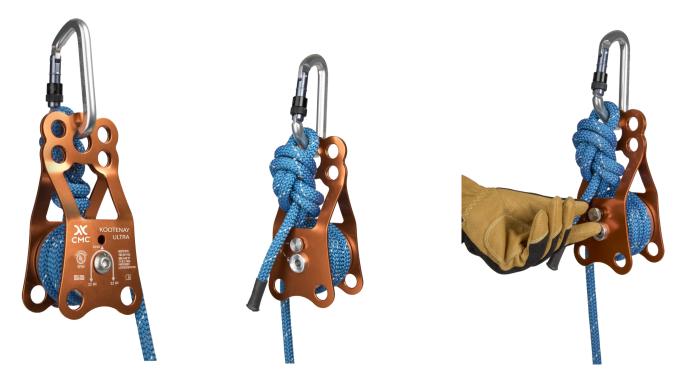

## KOOTENAY ULTRA PULLEY

## New!

Our Kootenay Ultra Pulley is the most functional, versatile knot-passing and high-strength tie-off pulley available. For high lines, the rigging holes allow for optimum separation of tag lines and hoist ropes for reeving variations. For English and Norwegian reeves, a greater spread between the hoist pulleys significantly reduces the chance of inadvertent spinning of the load. Separate rigging holes make rigging easier and also prevent carabiners from binding against each other. For high-strength tie-offs, the integrated sheave-lock pin inserts easily into the sheave-lock hole from its stowed axle position. The strong, durable anodized aluminum sheave is fitted with sealed ball bearings for long wear and high efficiency.