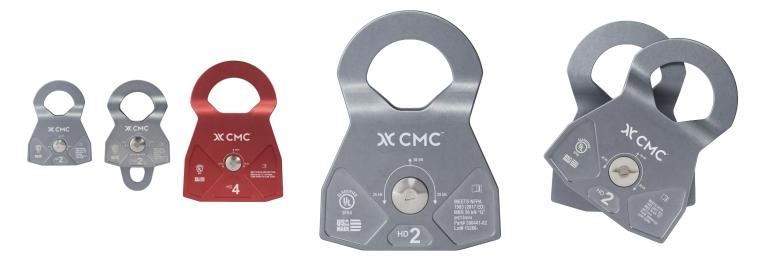

## HD PULLEYS

No detail has been overlooked in our redesign of the ProSeries<sup>®</sup> Pulleys. Built workhorse tough to deliver years of dependable service, these HD (Heavy Duty) Pulleys are loaded with enhanced features including:

- Large high-efficiency anodized aluminum sheave
- High-strength sealed bearings that minimize loss of mechanical advantage and will deliver optimum performance haul after haul
- Side plates constructed of machined aircraft-grade aluminum, with smooth rounded edges to minimize rope wear
- Wide attachment point that supports multiple rescue-size carabiners
- PMP (Prusik-Minding Pulley) bottom shaped for maximum efficiency with Prusik hitches and also works well with mechanical rope-grabs

## Note: Do not load a single side only of a double-sheave pulley.

| Option                    | HD2                                |
|---------------------------|------------------------------------|
| Item                      | 300441                             |
| PRODUCT WEIGHT            | 367 G (13 OZ)                      |
| SHEAVE TREAD SIZE         | 57 X 13 MM (2-1/4 X 1/2 IN)        |
| PULLEY DIMENSIONS (H X W) | 14.5 X 10.75 CM (5-3/4 X 4-1/4 IN) |
| ТҮРЕ                      | SINGLE                             |
| COLOR                     | GRAY                               |
| NFPA RATING               | GENERAL USE                        |
| 3 SIGMA MBS               | 56 KN (12,588 LBF)                 |
| Price                     | \$134                              |
| Option                    | HD2 Double                         |
| Item                      | 300442                             |
| PRODUCT WEIGHT            | 605 G (1.3 LB)                     |
| SHEAVE TREAD SIZE         | 57 X 13 MM (2-1/4 X 1/2 IN)        |
| PULLEY DIMENSIONS (H X W) | 16.5 X 9.5 CM (6-1/2 X 3-3/4 IN)   |
| ТҮРЕ                      | DOUBLE                             |
| COLOR                     | GRAY / RED                         |
| NFPA RATING               | GENERAL USE                        |
| 3 SIGMA MBS               | 56 KN (12,588 LBF)                 |
| Price                     | \$185                              |
| Option                    | HD4                                |
| ltem                      | 300461                             |
| PRODUCT WEIGHT            | 850 G (1.9 LB)                     |
| SHEAVE TREAD SIZE         | 95 X 13 MM (3-3/4 X 1/2 IN)        |
| PULLEY DIMENSIONS (H X W) | 19.75 X 14 CM (7-3/4 X 5-1/2 IN)   |
| ТҮРЕ                      | SINGLE                             |
| COLOR                     | RED                                |
| NFPA RATING               | GENERAL USE                        |
|                           |                                    |
| 3 SIGMA MBS               | 46 KN (10,340 LBF)                 |
| 3 SIGMA MBS<br>Price      |                                    |