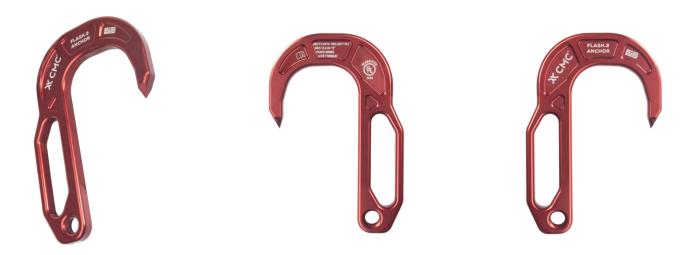

## FLASH.2<sup>™</sup> ESCAPE ANCHOR

Delivering outstanding strength with minimal weight, the innovative CMC Flash.2 Escape Anchor is one of the lightest certified Escape Use devices available.

FLASH.2 Escape Anchor Features:

- Improved strength, meeting NFPA requirements even when loaded in-line with the tip.
- The distinct shape allows for a firm, full-hand grip on top for rapid deployment and placement, and when loaded, directs the spine toward flat surfaces for a sturdy attachment on structural lumber and window ledges.
- Swift girth hitching around various anchor points is achieved with the substantial slotted handle
- The optimized point shape of the tip improves embedment, helping to keep the anchor seated when a load is applied
- The captive eye provides greater anchoring versatility, and the 12.5 mm attachment hole accepts most escape cord or web
- Machined from solid 7000-series, high strength aluminum, the Flash.2 delivers outstanding performance for a fast and secure egress.