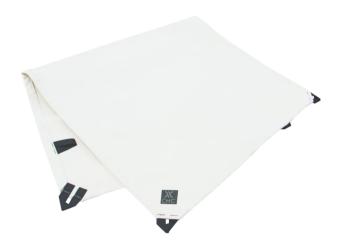

## **EDGE PAD**

Our heavy-duty edge pad, made from rugged 24-oz #4 canvas protects ropes from abrasion and helps keep them clean, increasing their life. It also reduces the amount a rope digs into a soft edge, such as the berm of a road. Our improved design replaces metal grommets and uses strong integrated corner web loops that allow for anchoring in place when needed. The pads also feature a set of additional offset web loops, allowing overlap when joining two or more pads to extend coverage. Pads work well over most edges and also protects when wrapped around trees, rails and beams.