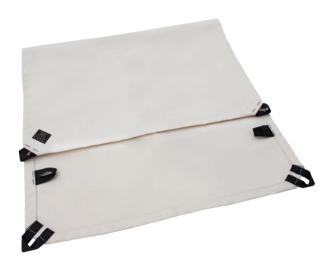

## **EDGE PAD**

Our heavy-duty edge pad, made from rugged 24-oz #4 canvas protects ropes from abrasion and helps keep them clean, increasing their life. It also reduces the amount a rope digs into a soft edge, such as the berm of a road. Our improved design replaces metal grommets and uses strong integrated corner web loops that allow for anchoring in place when needed. The pads also feature a set of additional offset web loops, allowing overlap when joining two or more pads to extend coverage. Pads work well over most edges and also protects when wrapped around trees, rails and beams.