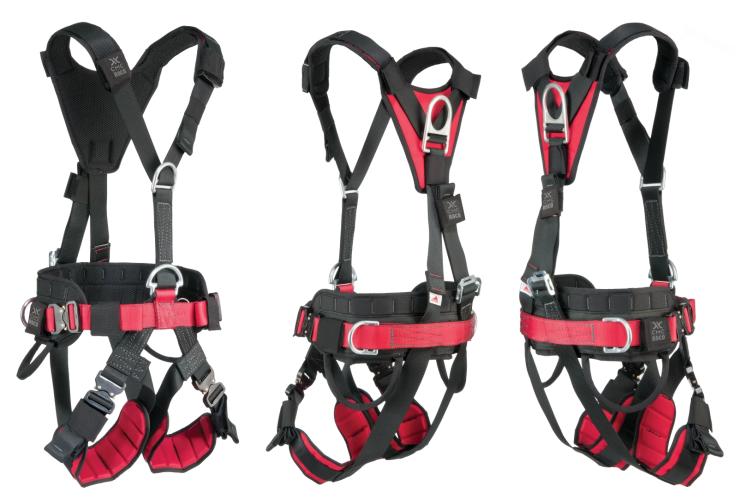

## CMC/ROCO COBRA RESCUE HARNESS™

From Roco Rescue instructors and design team engineers at CMC, the CMC/Roco Cobra Rescue Harness™ represents a vast improvement in ease of donning and doffing, while maintaining all of the safety and comfort features you've come to expect with our harnesses.

The centerpiece of our new harness is the patented (ANSI) aluminum AustriAlpin Cobra™ quick connect buckles. Cobra buckles are of the strongest load-bearing quick-release fasteners available, and will not open while under load.

We have also widened the waist strap of the harness to distribute the load across a greater surface area, which results in more comfort for the wearer. Another new feature is a Fall Arrest Indicator located near the dorsal D-ring. A stitched warning label will display if the harness has been subjected to excess forces on the dorsal D-ring.

Signature features of the CMC/Roco brand remain, including heavy-duty work-positioning side D-rings, Velcro Web Keepers, and a larger center D-ring that accepts multiple rescue-sized carabiners.

| Option         | Small               |
|----------------|---------------------|
| ltem           | 202642              |
| PRODUCT WEIGHT | 2.5 KG (5.6 LB)     |
| SIZE           | SMALL               |
| WAIST SIZE     | 66-76 CM (26-30 IN) |
| COLOR          | BLACK / RED         |