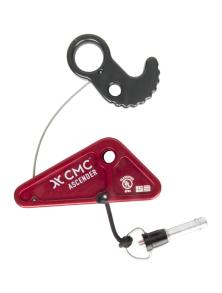

## **CMC ASCENDER**

The CMC Ascender rope grab utilizes a spring-loaded cam to facilitate progression on life safety rope. Widely used by rescue teams as a rope clamp for an attachment to a litter harness tender line, as a travel restrict rope grab, ascending rope, and other applications where a mechanical rope grab provides greater efficiency.

- Compact, lightweight rope grab
- Machined from aircraft-grade aluminum alloy for superior strength
- Spring-loaded cam produces instant progress capture
- Removable pin releases cam, facilitates easy installation at any point on rope
- Large connection point in cam accommodates rescue-sized carabiners
- Stainless steel quick-release pin
- Designed for optimal rope strength
- Made in USA

**PRODUCT NAME** ASCENDER, RED, CMC

**WEIGHT** 8.8 OZ (252 G)

**DIMENSIONS** 4.5" L X 3" H X 1" W

COLOR RED / GRAY

NFPA RATING 7/16 -1/2 IN (11-13 MM) - TECHNICAL USE

1/2 IN (12.5 -13 MM) - GENERAL USE

Price \$99