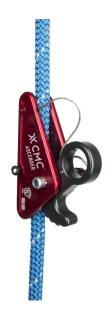

## **CMC ASCENDER**

The CMC Ascender rope grab utilizes a spring-loaded cam to facilitate progression on life safety rope. Widely used by rescue teams as a rope clamp for an attachment to a litter harness tender line, as a travel restrict rope grab, ascending rope, and other applications where a mechanical rope grab provides greater efficiency.

- Compact, lightweight rope grab
- Machined from aircraft-grade aluminum alloy for superior strength
- Spring-loaded cam produces instant progress capture
- Removable pin releases cam, facilitates easy installation at any point on rope
- Large connection point in cam accommodates rescue-sized carabiners
- Stainless steel quick-release pin
- Designed for optimal rope strength
- Made in USA

**PRODUCT NAME** ASCENDER, RED, CMC

**WEIGHT** 8.8 OZ (252 G)

**DIMENSIONS** 4.5" L X 3" H X 1" W

COLOR RED / GRAY

NFPA RATING 7/16 -1/2 IN (11-13 MM) - TECHNICAL USE

1/2 IN (12.5 -13 MM) - GENERAL USE

Price \$99