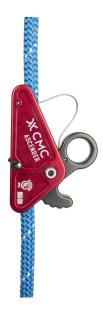

## **CMC ASCENDER**

The CMC Ascender rope grab utilizes a spring-loaded cam to facilitate progression on life safety rope. Widely used by rescue teams as a rope clamp for an attachment to a litter harness tender line, as a travel restrict rope grab, ascending rope, and other applications where a mechanical rope grab provides greater efficiency.

- Compact, lightweight rope grab
- Machined from aircraft-grade aluminum alloy for superior strength
- Spring-loaded cam produces instant progress capture
- Removable pin releases cam, facilitates easy installation at any point on rope
- Large connection point in cam accommodates rescue-sized carabiners
- Stainless steel quick-release pin
- Designed for optimal rope strength
- Made in USA

**PRODUCT NAME** ASCENDER, RED, CMC

**WEIGHT** 8.8 OZ (252 G)

**DIMENSIONS** 4.5" L X 3" H X 1" W

COLOR RED / GRAY

NFPA RATING 7/16 -1/2 IN (11-13 MM) - TECHNICAL USE

1/2 IN (12.5 -13 MM) - GENERAL USE

Price \$99