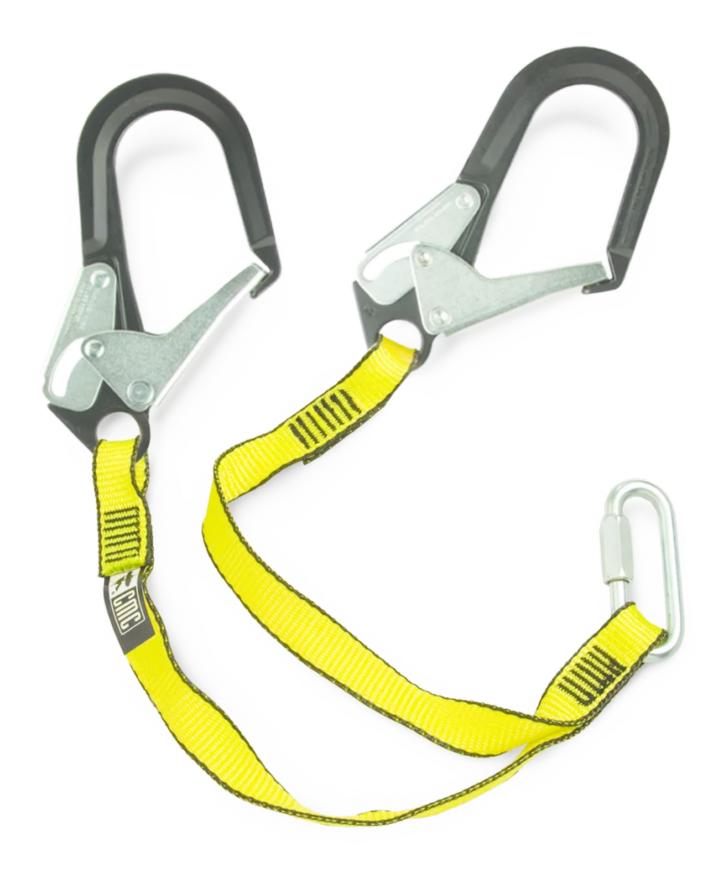

## BYPASS LANYARD

Featuring Lightweight Aluminum Snap Hooks

You can maintain fall protection while climbing or traversing structures with our Bypass Lanyard. One snap hook remains secure, while the second is moved to the next step. Each side is an arm's reach long. Snap hooks are double acting, but can be opened with one hand. An oval screw link is used as the waist connector for minimum bulk and maximum security.

| 1-800-235-5741  | info@cmcpro.com     | cmcpro.com |
|-----------------|---------------------|------------|
|                 |                     |            |
| Price           | \$194               |            |
| STRENGTH RATING | 22.2 KN (5,000 LBF) |            |
| COLOR           | YELLOW              |            |
| OVERALL LENGTH  | 28 IN (71 CM)       |            |
| WEIGHT          | 2.8 LB (1.3 KG)     |            |