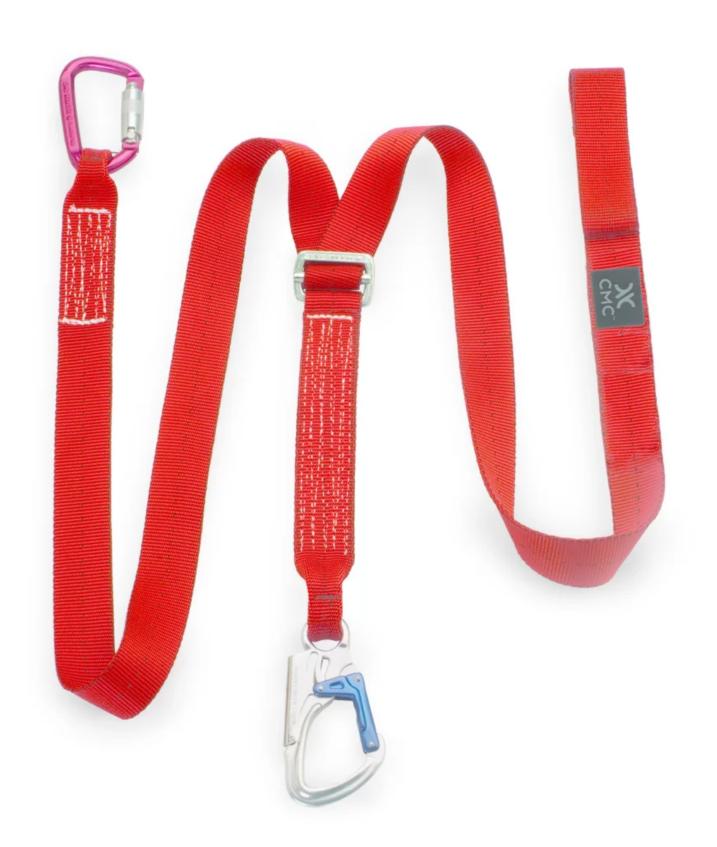

## ATR STRAP

Designed to safely allow aircrews to operate in medium and large-size aircraft while maintaining travel restraint, this adjustable strap features an auto-locking carabiner on both ends, which can be operated with one hand. In addition to facilitating the needs

of Flight Medics and Crew Chiefs, the ATR Strap is also ideal for external loads making the transition from a hoist hook into the aft cabin. The hoist operator can maintain control of the hoist pendant with one hand while securing the external load and controlling slack in the system with the other.