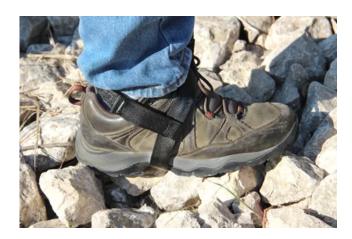

## ADJUSTABLE FOOT LOOP

Redesigned based on feedback from CMC's Rescue School, our Adjustable Foot Loop is designed to be used in conjunction with an ascender / rope grab for ascending purposes. Connect an ascender to the top loop adjacent to the adjuster buckle. The yellow tether can be connected to your harness by clipping into any single loop on the tether for adjustment. The new upper buckle makes adjusting the length easier and an extra layer of web holds the foot loop open. Light and compact, it fits easily in your gear bag.