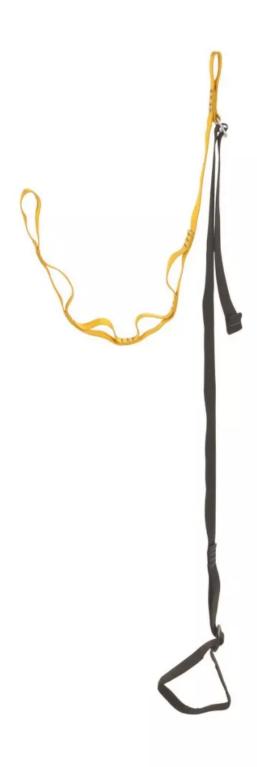

## ADJUSTABLE FOOT LOOP

Redesigned based on feedback from CMC's Rescue School, our Adjustable Foot Loop is designed to be used in conjunction with an ascender / rope grab for ascending purposes. Connect an ascender to the top loop adjacent to the adjuster buckle. The yellow tether can be connected to your harness by clipping into any single loop on the tether for adjustment. The new upper buckle makes adjusting the length easier and an extra layer of web holds the foot loop open. Light and compact, it fits easily in your gear bag.

**PRODUCT WEIGHT** 4.8 OZ (136 G)

**EXTENDED LENGTH** 54 IN (137 CM)

COLOR BLACK / YELLOW

Price \$43