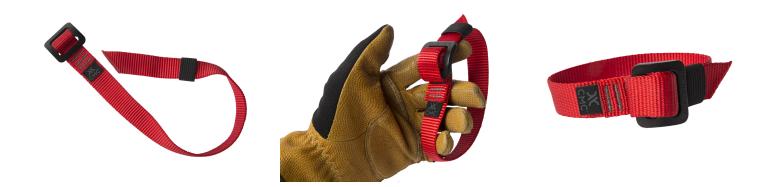

## ADJUSTABLE ASCENDER LOOP

## New!

The Adjustable Ascender Loop is designed for use on the CMC/Roco Work-Rescue Harness in conjunction with a Quick Link connector for positioning a chest ascender. The strap is constructed from one-inch flat nylon web securely sewn to a coated black steel buckle. The Adjustable Ascender Loop is compatible with most full body harnesses and chest ascenders, including Climbing Technologies Chest Ascender Evo and Petzl Croll devices.

| PRODUCT NAME | ASCENDER LOOP, ADJUSTABLE, CMC |
|--------------|--------------------------------|
| LENGTH       | 18 IN (45.72 CM)               |
| COLOR        | RED                            |
| Price        | \$20                           |
|              |                                |