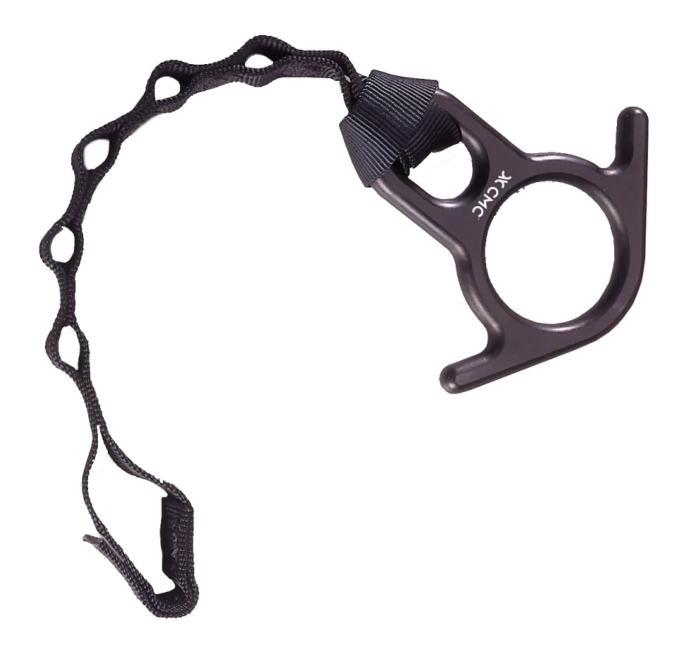

## 8 LINK

A key component of a rappel technique developed by our Tactical Rappel Class instructors, our 8 Link allows you to extend your Figure 8 descender further away from your harness to make room for a back-up Prusik hitch below the descender.

- $\boldsymbol{\cdot}$  Quickly attaches to the Figure 8 using a girth hitch
- $\boldsymbol{\cdot}$  Multiple carabiner slots allow proper length adjustment
- Pocket stitching breaks at 5 kN (1,100 lbf)
- MBS: 16.9 kN (3,800 lbf)

(Rappel 8 descender not included)